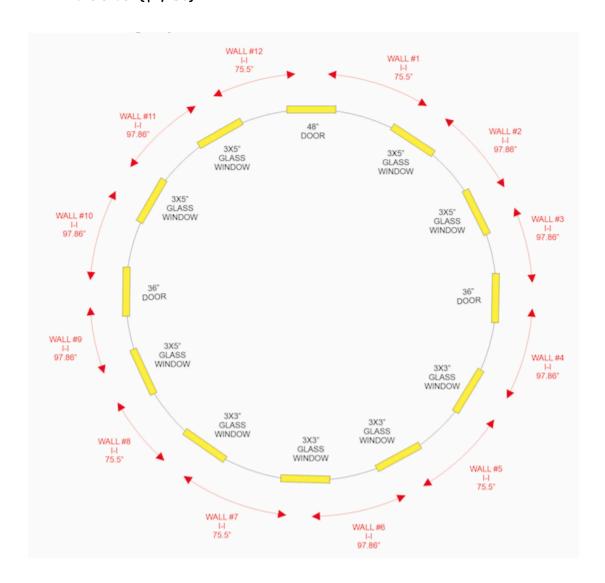

- The 40' yurt as designed is rated for a ground snow load of 75 psf
- The ground snow load rating can be increased to 120 psf if a central column is added to the order (\$1,950)

Door and window layout