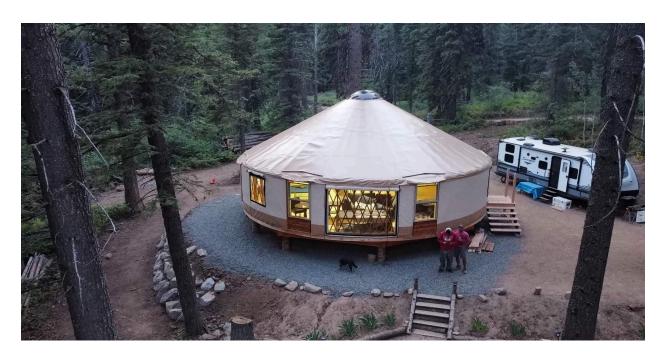

Tan Duro Last roof / splash band and Almond Star800 Walls

Example of finished 40' interior