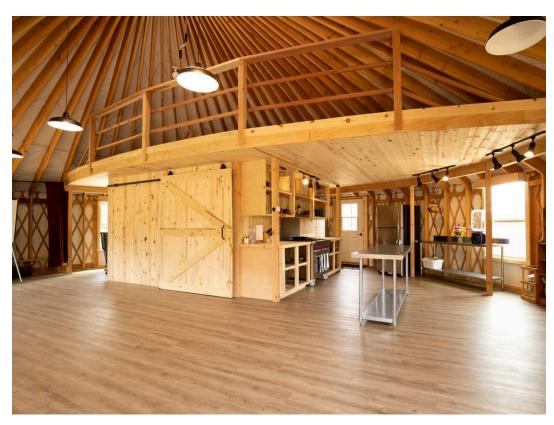

Tan Duro Last roof / splash band and Almond Star800 Walls

Example of finished 40' interior